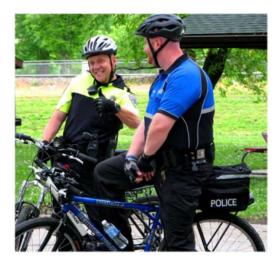

### STRENGTHEN PUBLIC SAFETY...

Fully staff Police Department

Police substation to facilitate responsiveness and community engagement

More time to community policing