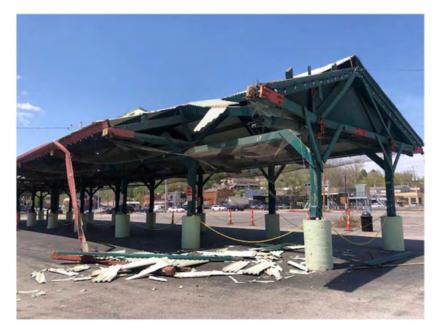

nt city



Launched revamped website



Instituted public forums for major initiatives



#### **BUILDING THE FOUNDATION...**



Provided detailed information about City projects



Modernized and streamlined internal processes



Placed two tax initiatives on April 4<sup>th</sup> ballot



### OUR FOCUS GOING FORWARD...



Improve citizen engagement through Citizen's Academy and neighborhood gatherings



Provide detailed outline of development review process



Continue to refine internal processes and automate when possible



### RECONFIRM CITY'S VISION FOR PARKVILLE...



Conduct citizen's satisfaction survey



Conduct survey for vision for parks and recreation and update

Parks Master Plan



Develop clearer statement of development standards and processes



# **KEY PROJECTS...**



Farmers Market



Wetlands in Platte Landing Park



#### **KEY PROJECTS...**



Highway 9 Improvements (4<sup>th</sup> Street to downtown, including 1<sup>st</sup> Street and FF Hwy)



Bell Road Improvements



### STRENGTHEN PUBLIC SAFETY...



Fully staff Police Department



Police substation to facilitate responsiveness and community engagement



More time to community policing



# **GETTING THINGS DONE...**



City of Parkville



Community