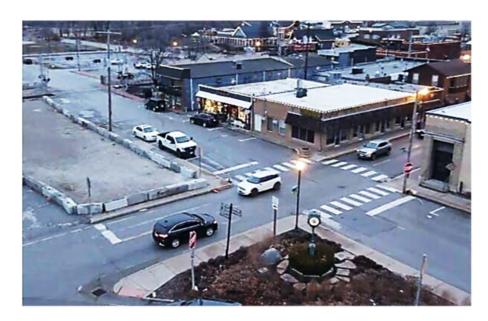

#### **KEY PROJECTS...**

Highway 9 Improvements (4<sup>th</sup> Street to downtown, including 1<sup>st</sup> Street and FF Hwy)

Bell Road Improvements