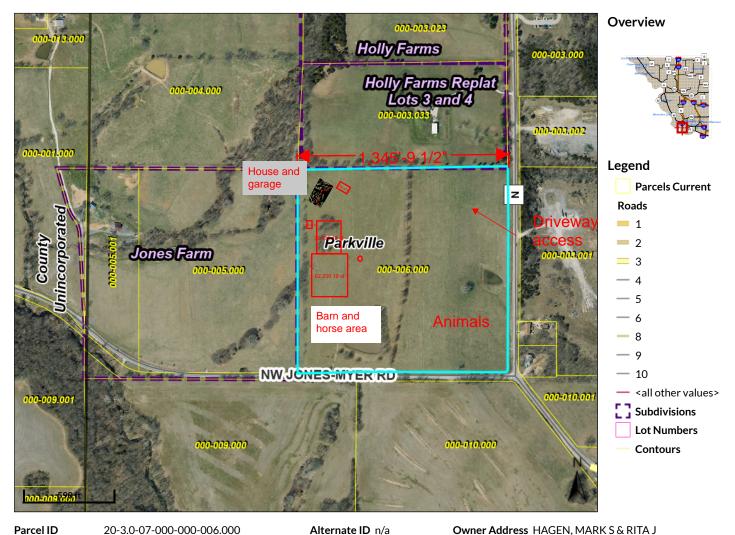

#### Beacon<sup>™</sup> Platte County, MO

Parcel ID 20-3.0-07-000-000-006.000 Sec/Twp/Rng 7/51/34

 Owner Address HAGEN, MARK S & RITA J 12114 RIDGEVIEW RD KEARNEY, MO 64060-7458

District Dist 72

**Property Address** 

Brief Tax Description THE SE 1/4 OF THE NW 1/4 LESS ROAD R/
(Note: Not to be used on legal documents)

Date created: 9/22/2024 Last Data Uploaded: 9/20/2024 10:50:00 PM