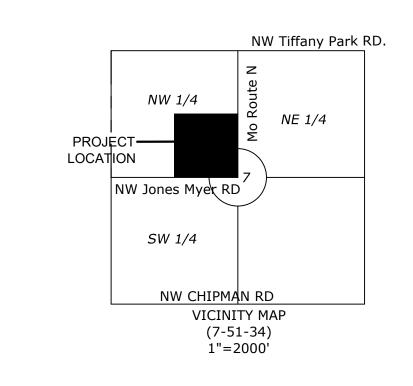

## **VICINITY MAP**

PREPARED FOR

SCALE IN FEET

SEC-TWN-RNG

07-51N-31W

CAD FILE: S:\Atlas Land Consulting\2024\24-367 ARCO Platte County ALTA\24-367 Property RBD.dwg

N89°38'49"W 1331.05'

Found 1/2" rebar at the